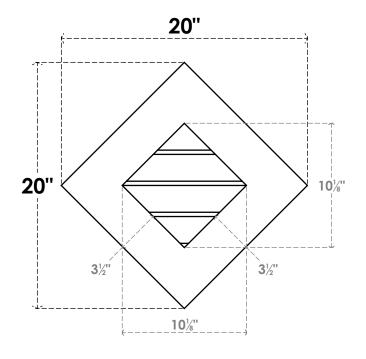

## GVPDI20X2001SN

20"W X 20"H DIAMOND SURFACE MOUNT PVC GABLE VENT: NON-FUNCTIONAL, W/ 3-1/2"W X 1"P STANDARD FRAME

**FRONT** 

SIDE

LOUVER HEIGHT: 2 1/2"

LOUVER QTY: 4

EKENA MILLWORK 2300 WEST MAIN ST. CLARKSVILLE, TX 75426 TOLL FREE: 866-607-0453 WWW.EKENAMILLWORK.COM