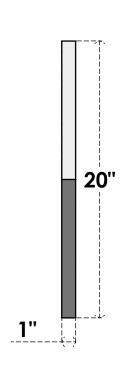

## GVPDI20X2001SN

20"W X 20"H DIAMOND SURFACE MOUNT PVC GABLE VENT: NON-FUNCTIONAL, W/ 3-1/2"W X 1"P STANDARD FRAME

**FRONT** 

SIDE

LOUVER HEIGHT: 2 1/2"

LOUVER QTY: 4

EKENA MILLWORK 2300 WEST MAIN ST. CLARKSVILLE, TX 75426 TOLL FREE: 866-607-0453 WWW.EKENAMILLWORK.COM